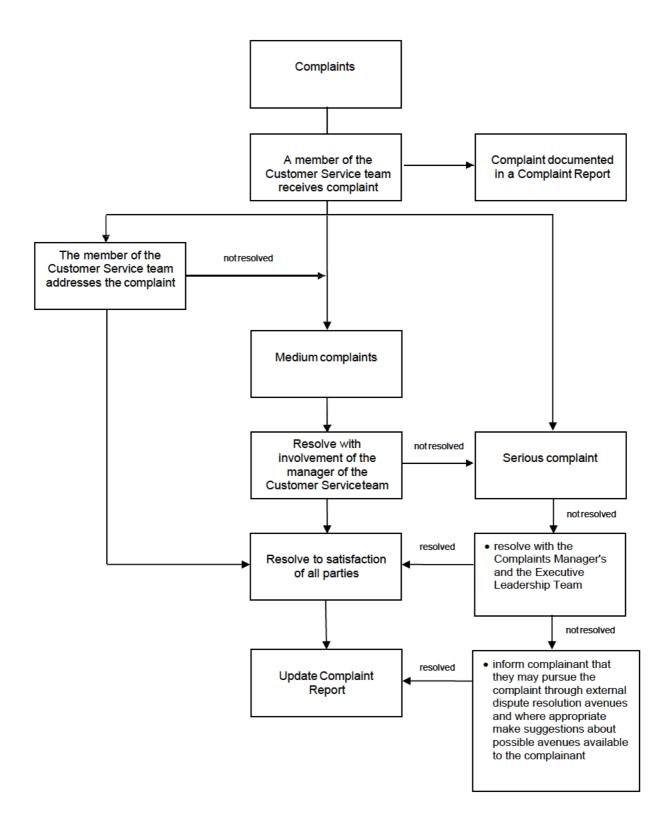

#### **Complaints Handling Process**

- 5.27. At the Commencement Date, MergeCo must:
  - have a Complaints Handling Process which enables Customers to make a complaint if MergeCo has acted in a way which is not compliant with the Undertaking and requires MergeCo to investigate and respond to such a complaint; and
  - (b) provide any Customer who seeks to make a complaint with details of the Approved Independent Auditor, including name, email and office address, and a contact phone number.
- 5.28. MergeCo's Complaint Handling Process must comply with the Australian Standard on Complaints Management (AS 10002 2022).
- 5.29. From the Commencement Date, a copy of the complaints handling process (as set out in Annexure D to this Undertaking) is to be published on MergeCo's website and be accessible to Customers.

- 5.30. MergeCo may from time to time amend the complaints handling process at Annexure D, provided that MergeCo has obtained the prior written consent of the ACCC.
- 5.31. MergeCo must provide a copy of all complaints to the Approved Independent Auditor within 5 Business Days of receiving the complaint for the purpose of auditing and reporting upon MergeCo's compliance with this Undertaking.