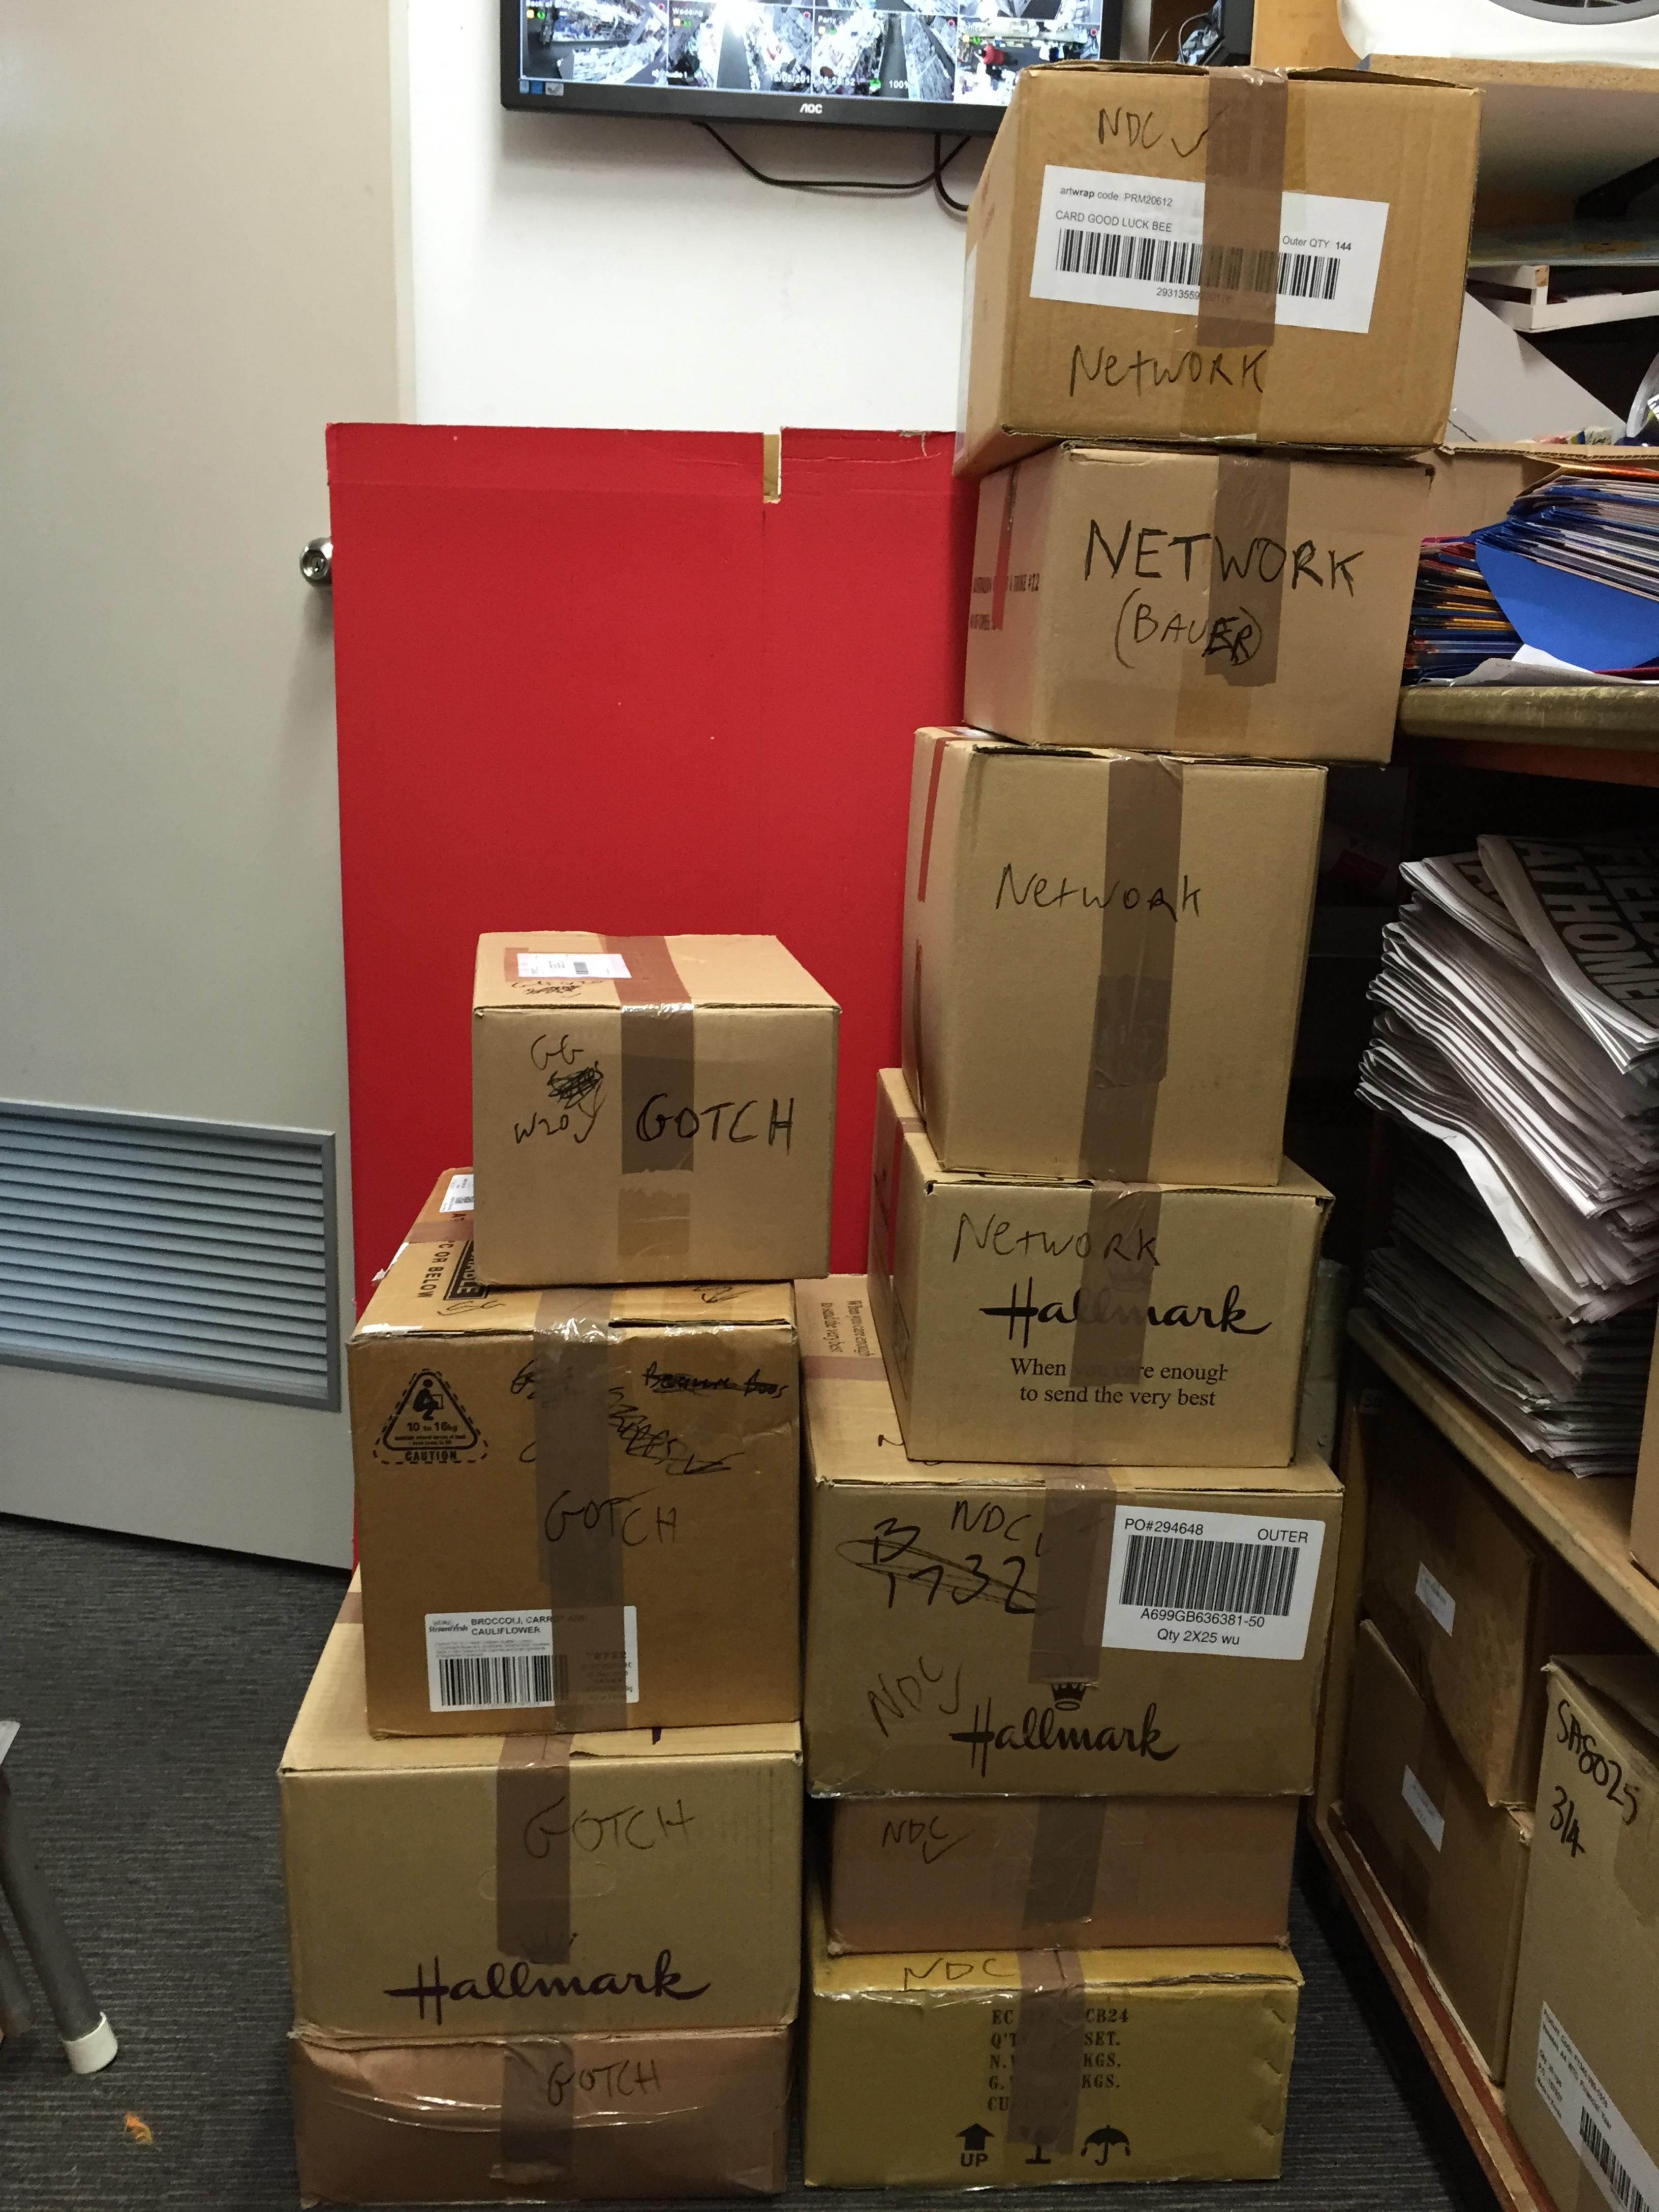

Attachment "mag volume" shows the amount of returns on 14.5.15 with the pile on the right being Network (Bauer), and significantly more than Gotch. This ratio of Network to Gotch is normal. These are all early returns except for one box for each supplier, and has to be taken off the shelf to fit new arrivals.