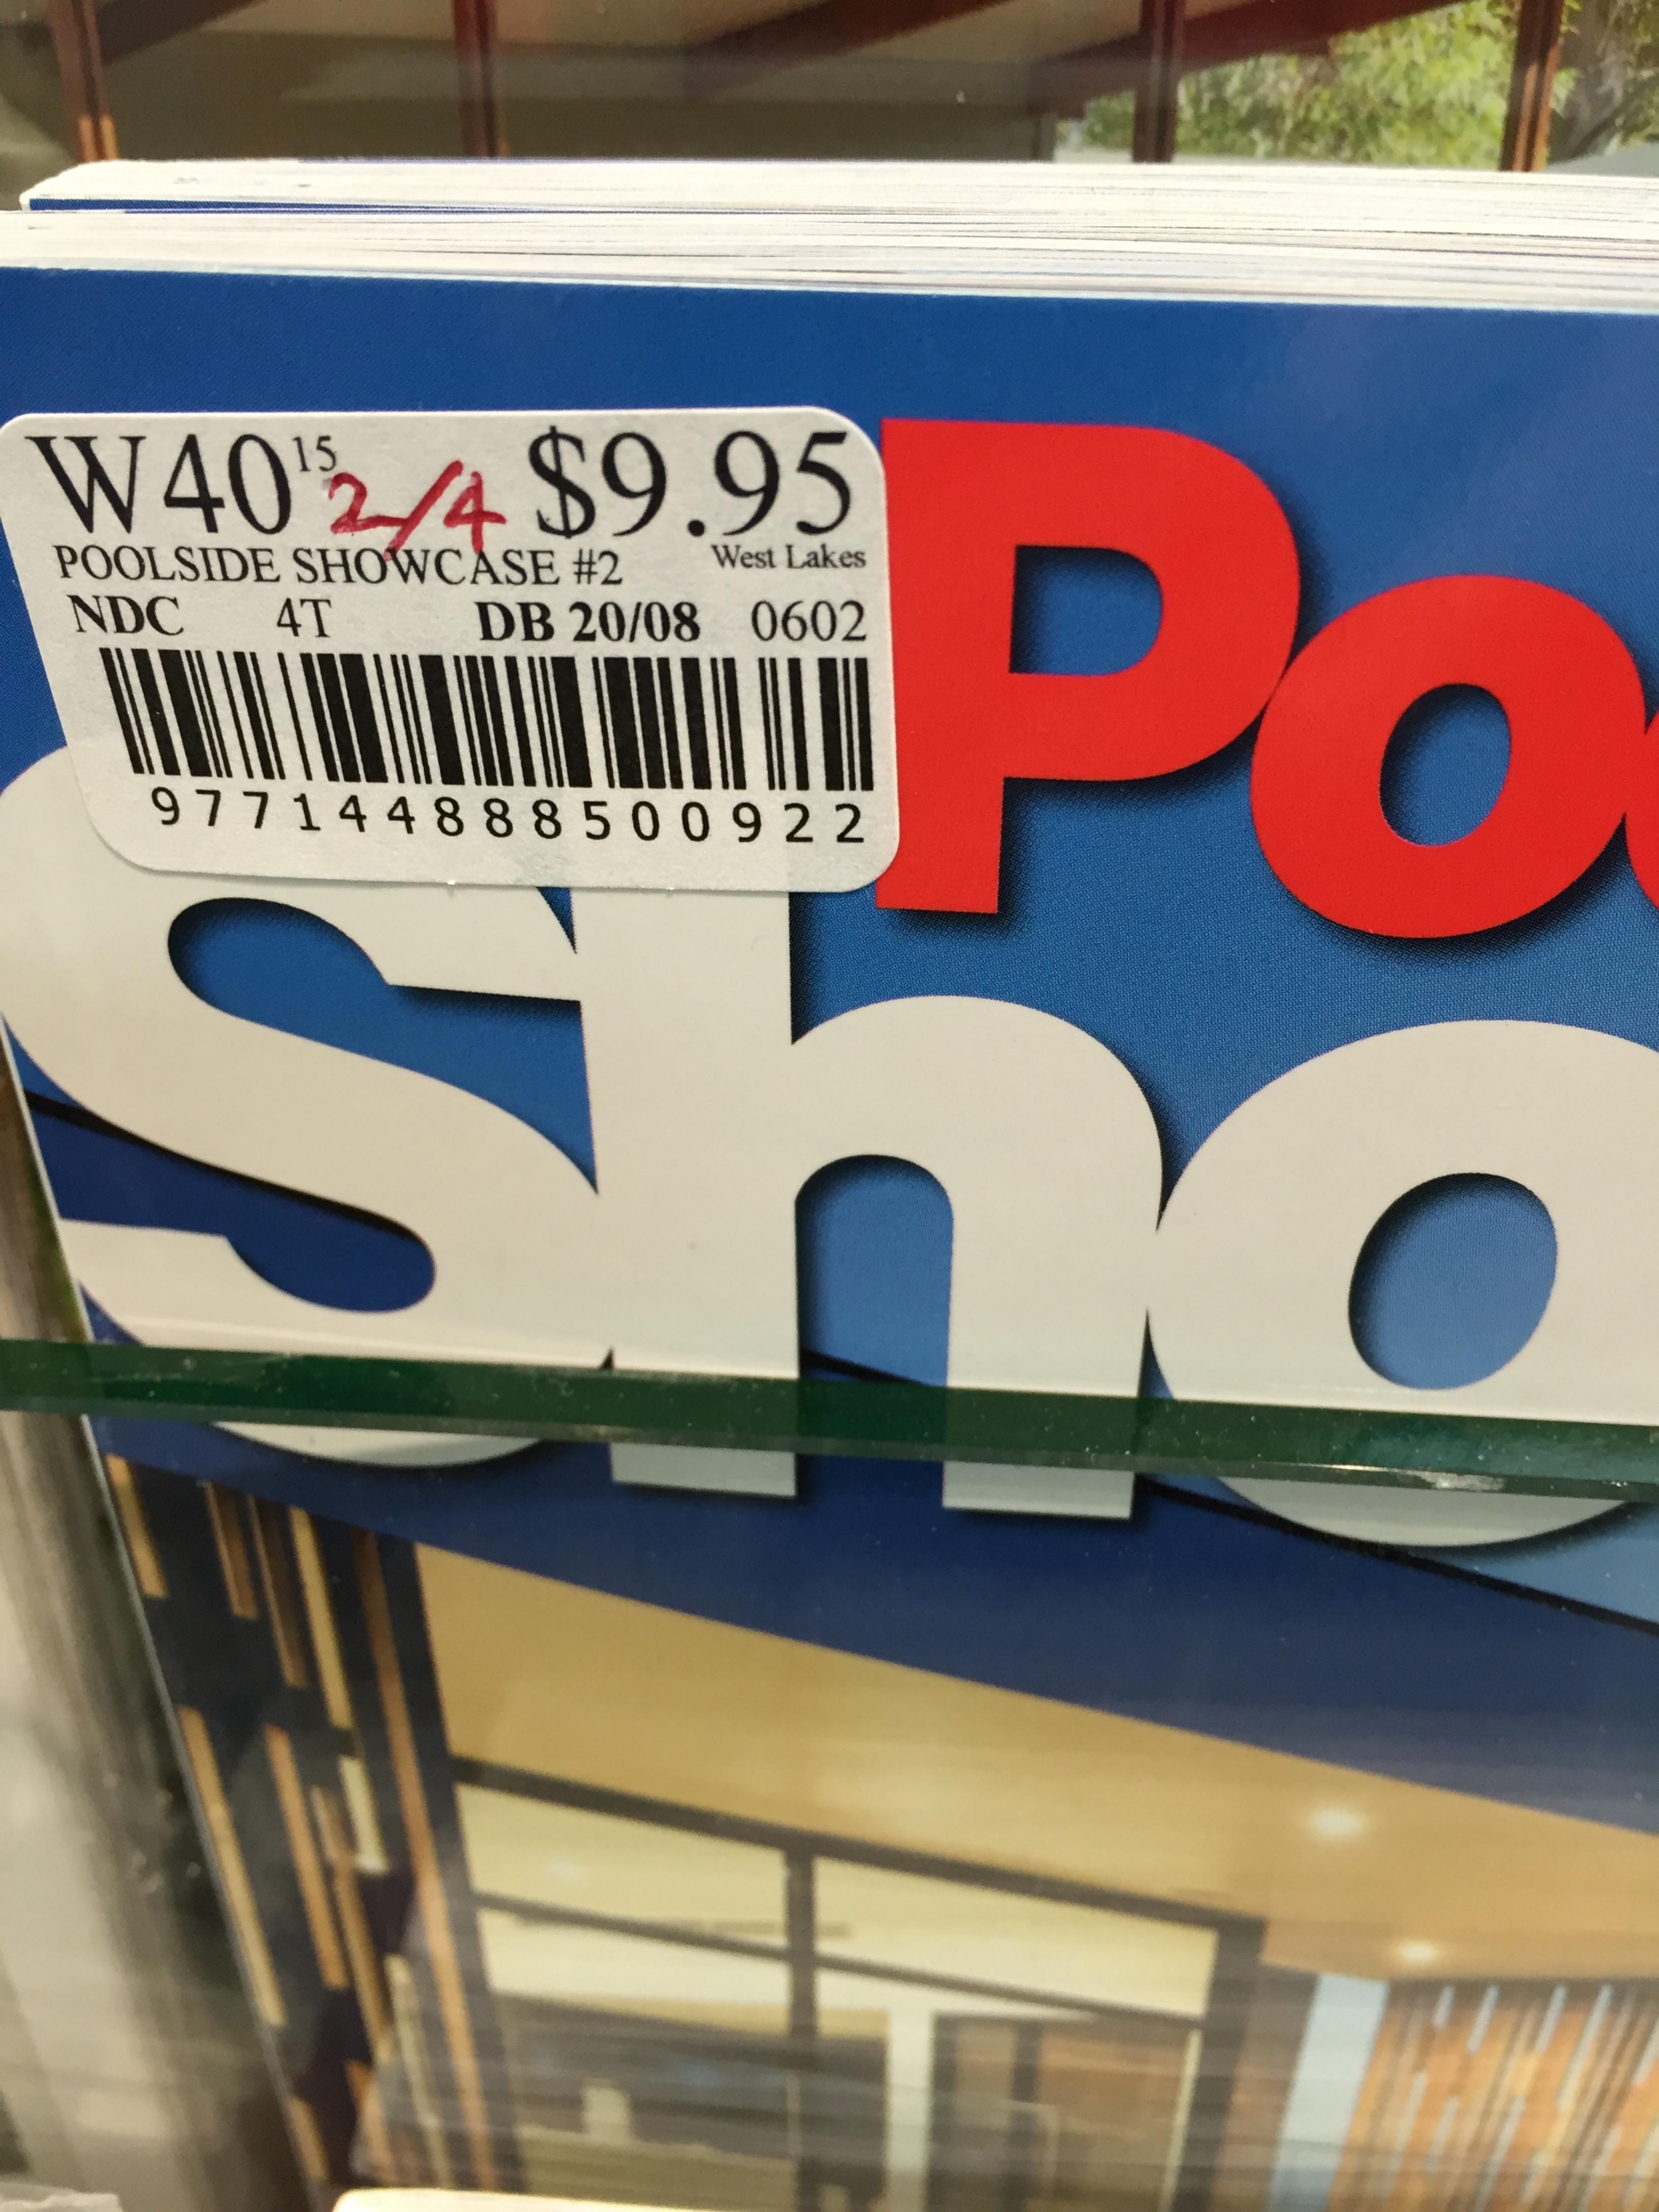

Attachment "long onsale delay bill" shows Poolside Showcase. Arrived April 2nd, early returned 2 immediately as only 2 would fit in a pocket, sold 1 on May 23rd and still have 1 today (30.5.15). Delayed billing to August 20th with a return date of late October. With a sale value of \$9.95 and an onsale period of some 22 weeks, at a profit of \$2.26 per mag it is not worth keeping for more than 6 weeks at most. With a delayed billing for August 20th how do we track return credits for those returned early? By the MPA Trial rules we have to keep all 4 until October.