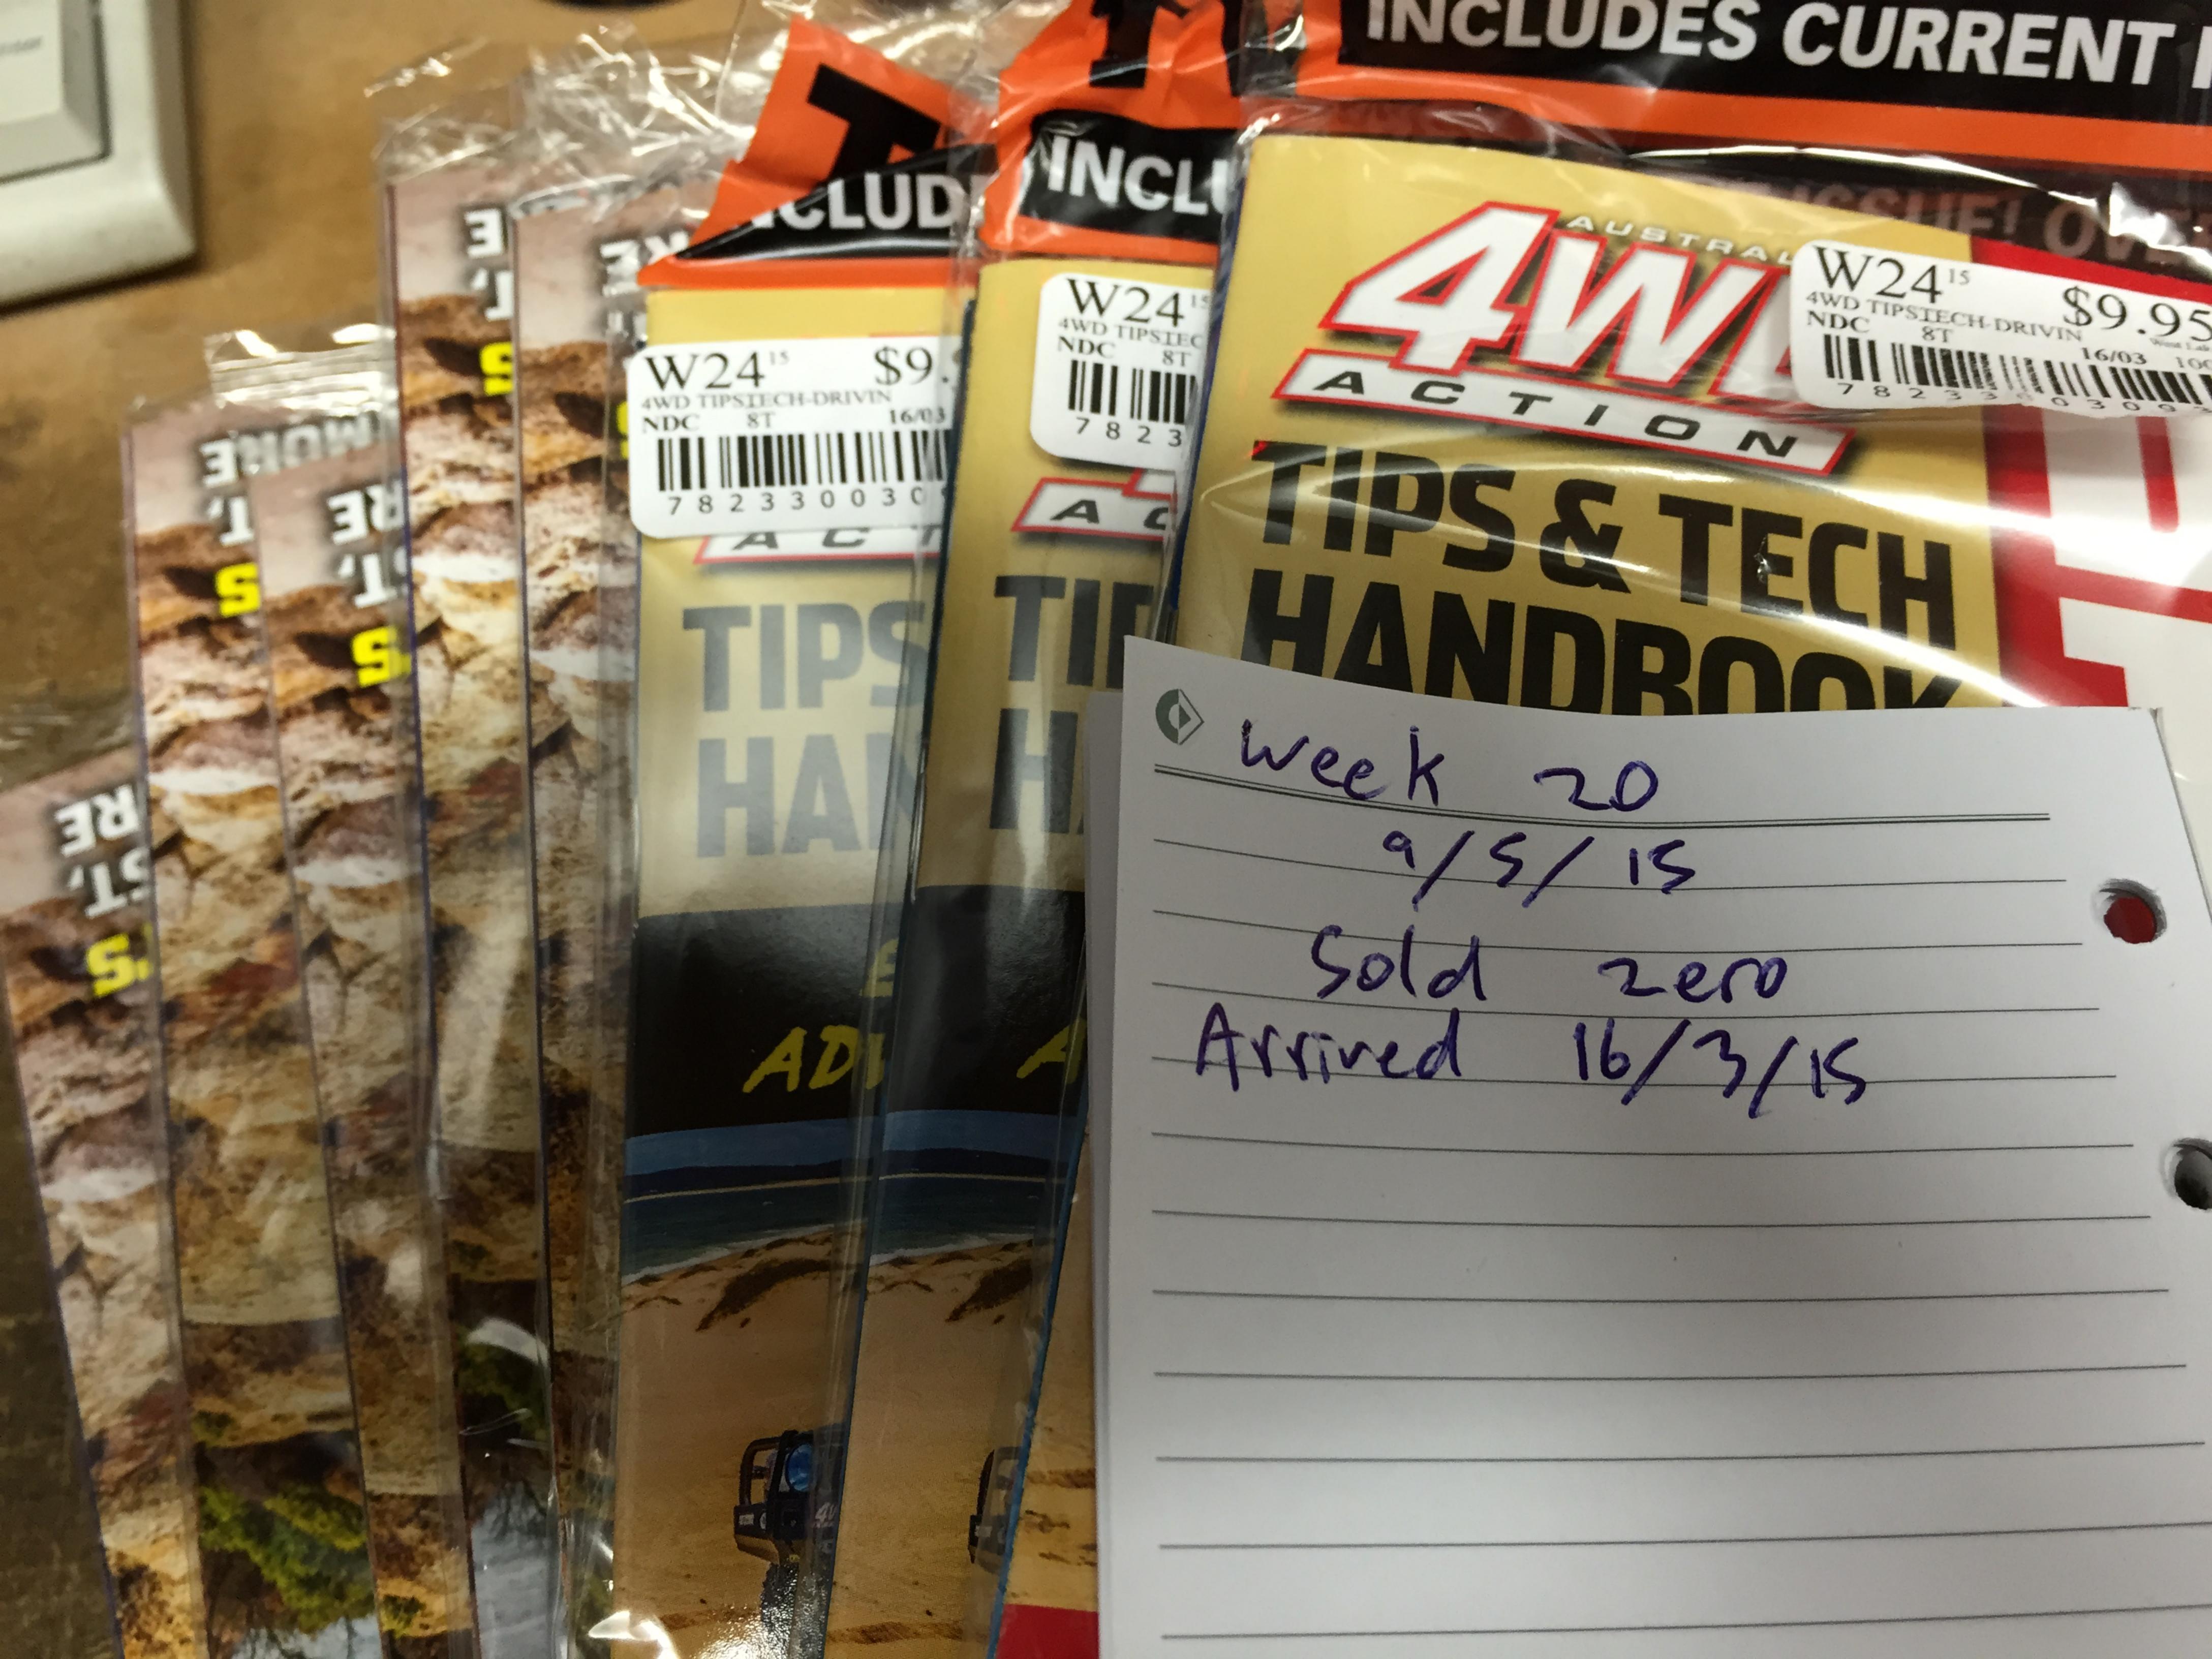

Attachment "poor sale 1" shows Aust 4WD Action, received 8 bagged mags. They were on sale for 54 days with zero sales and still had 4 weeks to go till return date set by MPA when we early returned them. The MPA Trial rules say we have to keep them for 4 more weeks.