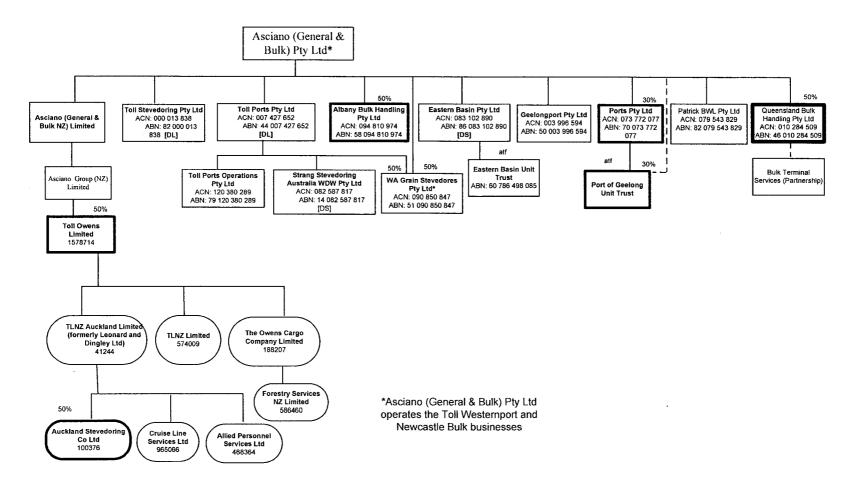

# The following Toll Group businesses:

|    | Business description                                                                                                                         | Principal corporate entities comprising the business:                                                                                           | Organisation<br>chart<br>reference |
|----|----------------------------------------------------------------------------------------------------------------------------------------------|-------------------------------------------------------------------------------------------------------------------------------------------------|------------------------------------|
| 1. | The Patrick Corporation Limited ("Patrick")                                                                                                  | Patrick Stevedores Operations Pty Ltd                                                                                                           | Schedule 1.3                       |
|    | container terminals at Port                                                                                                                  | ACN 065 375 840                                                                                                                                 |                                    |
|    | Botany (Sydney),                                                                                                                             | Patrick Stevedores Operations No. 2 Pty Ltd                                                                                                     |                                    |
|    | Fisherman Islands (Brisbane), East Swanson                                                                                                   | ACN 056 292 687                                                                                                                                 |                                    |
|    | Dock (Melbourne) and                                                                                                                         | Patrick Stevedores Holdings Pty Ltd ACN 060 462 919                                                                                             |                                    |
|    | Fremantle.                                                                                                                                   | PSL Services Pty Ltd                                                                                                                            |                                    |
|    |                                                                                                                                              | ACN 082 168 269                                                                                                                                 |                                    |
| 2. | 100% of the issued capital in Pacific National Pty Limited ("Pacific National"), which holds and conducts the Pacific National Business.     | Pacific National Pty Ltd ACN 098 060 550 and all entities within the Pacific National Group                                                     | Schedule 1.2                       |
| 3. | Toll Ports business, which provides port operations and management and stevedoring services at the Ports of Geelong, Hastings and Newcastle. | Asciano (General & Bulk) Pty Ltd (which will operate the Toll Westernport and Newcastle Bulk businesses)  Eastern Basin Pty Ltd ACN 083 102 890 | Schedule 1.1                       |
|    |                                                                                                                                              | Eastern Basin Unit Trust<br>ABN 60 786 498 085                                                                                                  | ·                                  |
|    |                                                                                                                                              | Geelongport Pty Ltd<br>ACN 003 996 594                                                                                                          |                                    |
|    |                                                                                                                                              | Ports Pty Ltd ACN 073 772 077                                                                                                                   |                                    |
|    |                                                                                                                                              | as trustee for the Port of Geelong Unit Trust (30%)                                                                                             |                                    |
| 4. | Toll's general stevedoring business conducted at ports in Australia.                                                                         | Toll Stevedoring Pty Ltd<br>ACN 000 013 838                                                                                                     | Schedule 1.1                       |
|    | in Australia.                                                                                                                                | Toll Ports Pty Ltd ACN 007 427 652                                                                                                              |                                    |
|    |                                                                                                                                              | Toll Ports Operations Pty Ltd ACN 120 380 289                                                                                                   |                                    |
|    |                                                                                                                                              | Strang Stevedoring Australia WDW Pty Ltd                                                                                                        |                                    |
|    |                                                                                                                                              | ACN 082 587 817                                                                                                                                 |                                    |
|    |                                                                                                                                              | WA Grain Stevedores Pty Ltd ACN 090 850 847 (50%)                                                                                               |                                    |

Schedule 1
Infrastructure Co Post Settlement

Legal\103711792.vsd

Schedule 1.1 General and Bulk

Legal\103712022.vsd