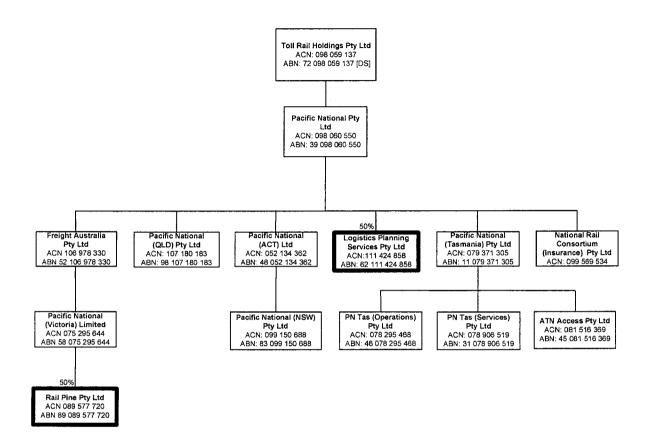

# The following Toll Group businesses:

|    | Business description                                                                                                                         | Principal corporate entities comprising the business:                                                                                           | Organisation<br>chart<br>reference |
|----|----------------------------------------------------------------------------------------------------------------------------------------------|-------------------------------------------------------------------------------------------------------------------------------------------------|------------------------------------|
| 1. | The Patrick Corporation Limited ("Patrick")                                                                                                  | Patrick Stevedores Operations Pty Ltd                                                                                                           | Schedule 1.3                       |
|    | container terminals at Port                                                                                                                  | ACN 065 375 840                                                                                                                                 |                                    |
|    | Botany (Sydney),                                                                                                                             | Patrick Stevedores Operations No. 2 Pty Ltd                                                                                                     |                                    |
|    | Fisherman Islands (Brisbane), East Swanson                                                                                                   | ACN 056 292 687                                                                                                                                 |                                    |
|    | Dock (Melbourne) and                                                                                                                         | Patrick Stevedores Holdings Pty Ltd ACN 060 462 919                                                                                             |                                    |
|    | Fremantle.                                                                                                                                   | PSL Services Pty Ltd                                                                                                                            |                                    |
|    |                                                                                                                                              | ACN 082 168 269                                                                                                                                 |                                    |
| 2. | 100% of the issued capital in Pacific National Pty Limited ("Pacific National"), which holds and conducts the Pacific National Business.     | Pacific National Pty Ltd ACN 098 060 550 and all entities within the Pacific National Group                                                     | Schedule 1.2                       |
| 3. | Toll Ports business, which provides port operations and management and stevedoring services at the Ports of Geelong, Hastings and Newcastle. | Asciano (General & Bulk) Pty Ltd (which will operate the Toll Westernport and Newcastle Bulk businesses)  Eastern Basin Pty Ltd ACN 083 102 890 | Schedule 1.1                       |
|    |                                                                                                                                              | Eastern Basin Unit Trust<br>ABN 60 786 498 085                                                                                                  | ·                                  |
|    |                                                                                                                                              | Geelongport Pty Ltd<br>ACN 003 996 594                                                                                                          |                                    |
|    |                                                                                                                                              | Ports Pty Ltd ACN 073 772 077                                                                                                                   |                                    |
|    |                                                                                                                                              | as trustee for the Port of Geelong Unit Trust (30%)                                                                                             |                                    |
| 4. | Toll's general stevedoring business conducted at ports in Australia.                                                                         | Toll Stevedoring Pty Ltd<br>ACN 000 013 838                                                                                                     | Schedule 1.1                       |
|    | in Australia.                                                                                                                                | Toll Ports Pty Ltd ACN 007 427 652                                                                                                              |                                    |
|    |                                                                                                                                              | Toll Ports Operations Pty Ltd ACN 120 380 289                                                                                                   |                                    |
|    |                                                                                                                                              | Strang Stevedoring Australia WDW Pty Ltd                                                                                                        |                                    |
|    |                                                                                                                                              | ACN 082 587 817                                                                                                                                 |                                    |
|    |                                                                                                                                              | WA Grain Stevedores Pty Ltd ACN 090 850 847 (50%)                                                                                               |                                    |

# Schedule 1.2 Pacific National Group

Legal\103712116.vsd

Schedule 1.3
Container Ports and Port Services – Equitius Group

Legal\103712160.vsd