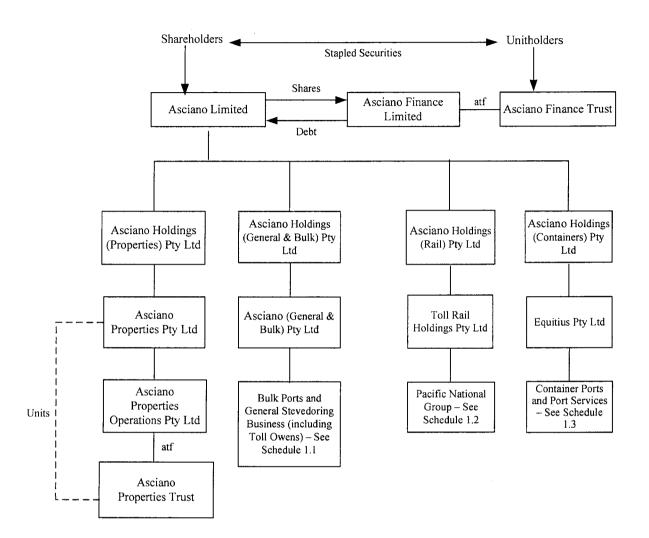

## Schedule H-1

## **Asciano Assets**

# The following Toll Group businesses:

|    | Business description                                                                                                                         | Principal corporate entities comprising the business:                                                                                           | Organisation<br>chart<br>reference |
|----|----------------------------------------------------------------------------------------------------------------------------------------------|-------------------------------------------------------------------------------------------------------------------------------------------------|------------------------------------|
| 1. | The Patrick Corporation Limited ("Patrick")                                                                                                  | Patrick Stevedores Operations Pty Ltd                                                                                                           | Schedule 1.3                       |
|    | container terminals at Port                                                                                                                  | ACN 065 375 840                                                                                                                                 |                                    |
|    | Botany (Sydney),                                                                                                                             | Patrick Stevedores Operations No. 2 Pty Ltd                                                                                                     |                                    |
|    | Fisherman Islands (Brisbane), East Swanson                                                                                                   | ACN 056 292 687                                                                                                                                 |                                    |
|    | Dock (Melbourne) and                                                                                                                         | Patrick Stevedores Holdings Pty Ltd ACN 060 462 919                                                                                             |                                    |
|    | Fremantle.                                                                                                                                   | PSL Services Pty Ltd                                                                                                                            |                                    |
|    |                                                                                                                                              | ACN 082 168 269                                                                                                                                 |                                    |
| 2. | 100% of the issued capital in Pacific National Pty Limited ("Pacific National"), which holds and conducts the Pacific National Business.     | Pacific National Pty Ltd ACN 098 060 550 and all entities within the Pacific National Group                                                     | Schedule 1.2                       |
| 3. | Toll Ports business, which provides port operations and management and stevedoring services at the Ports of Geelong, Hastings and Newcastle. | Asciano (General & Bulk) Pty Ltd (which will operate the Toll Westernport and Newcastle Bulk businesses)  Eastern Basin Pty Ltd ACN 083 102 890 | Schedule 1.1                       |
|    |                                                                                                                                              | Eastern Basin Unit Trust<br>ABN 60 786 498 085                                                                                                  | ·                                  |
|    |                                                                                                                                              | Geelongport Pty Ltd<br>ACN 003 996 594                                                                                                          |                                    |
|    |                                                                                                                                              | Ports Pty Ltd ACN 073 772 077                                                                                                                   |                                    |
|    |                                                                                                                                              | as trustee for the Port of Geelong Unit Trust (30%)                                                                                             |                                    |
| 4. | Toll's general stevedoring business conducted at ports in Australia.                                                                         | Toll Stevedoring Pty Ltd<br>ACN 000 013 838                                                                                                     | Schedule 1.1                       |
|    | in Australia.                                                                                                                                | Toll Ports Pty Ltd ACN 007 427 652                                                                                                              |                                    |
|    |                                                                                                                                              | Toll Ports Operations Pty Ltd ACN 120 380 289                                                                                                   |                                    |
|    |                                                                                                                                              | Strang Stevedoring Australia WDW Pty Ltd                                                                                                        |                                    |
|    |                                                                                                                                              | ACN 082 587 817                                                                                                                                 |                                    |
|    |                                                                                                                                              | WA Grain Stevedores Pty Ltd ACN 090 850 847 (50%)                                                                                               |                                    |

Schedule 1
Infrastructure Co Post Settlement

Legal\103711792.vsd

Schedule 1.1 General and Bulk

Legal\103712022.vsd