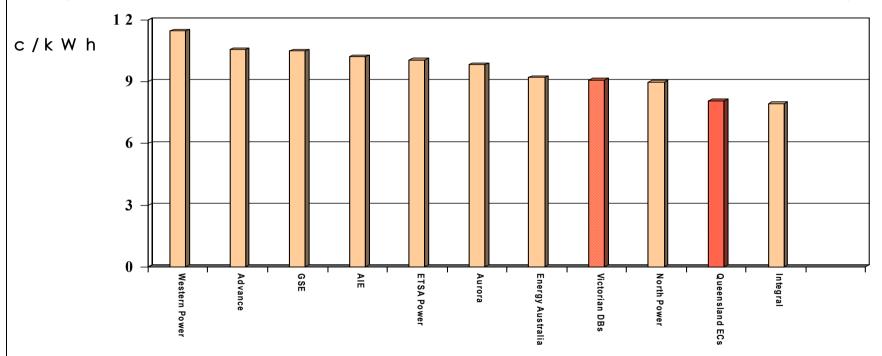

# Electricity prices for contestable customers

By distribution area - Low voltage demand (with annual peak demand of 250kW at 40% load factor)

Source: prepared from data in Electricity Supply Association of Australia Limited, Electricity Prices in Australia 1998/1999