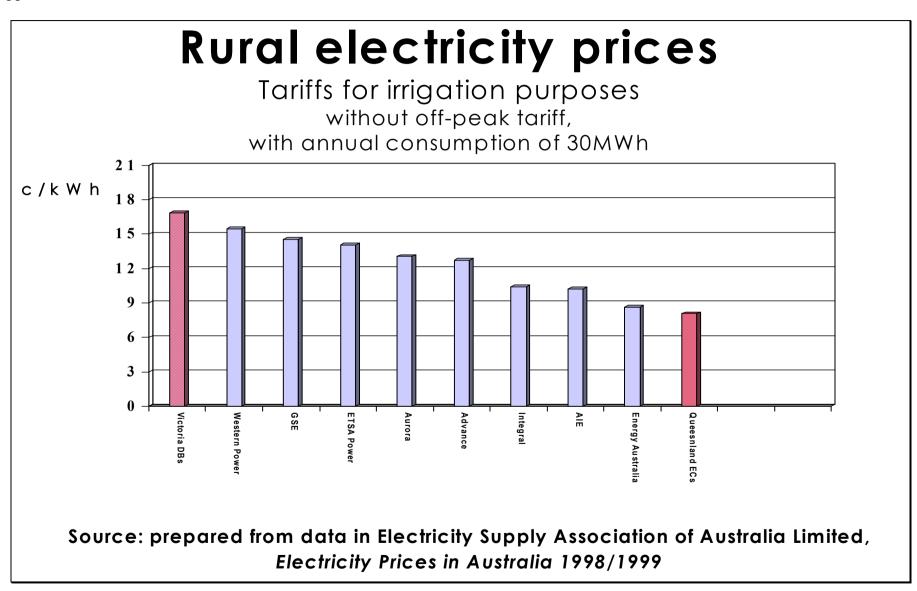

# Rural electricity prices

Time of Use Tariffs for irrigation purposes (with annual consumption of 30 MWh of which 60% is in off peak hours)

Source: prepared from data in Electricity Supply Association of Australia Limited,

Electricity Prices in Australia 1998/1999