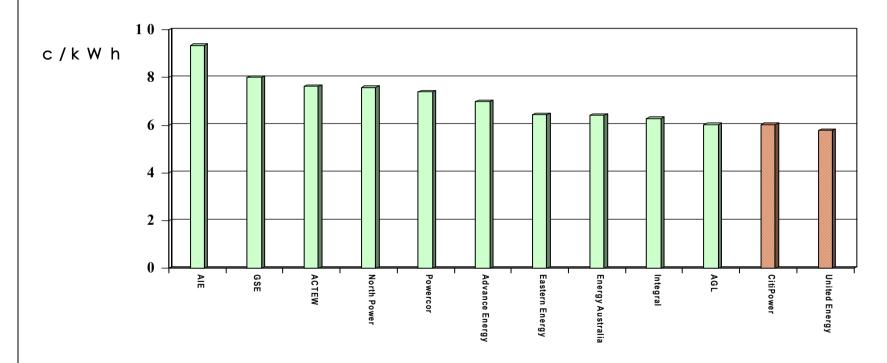

# Electricity prices for contestable customers

By distribution area - Low voltage demand (with annual peak demand of 250kW at 40% load factor)

Source: prepared from data in Electricity Supply Association of Australia Limited, Electricity Prices in Australia 1998/1999