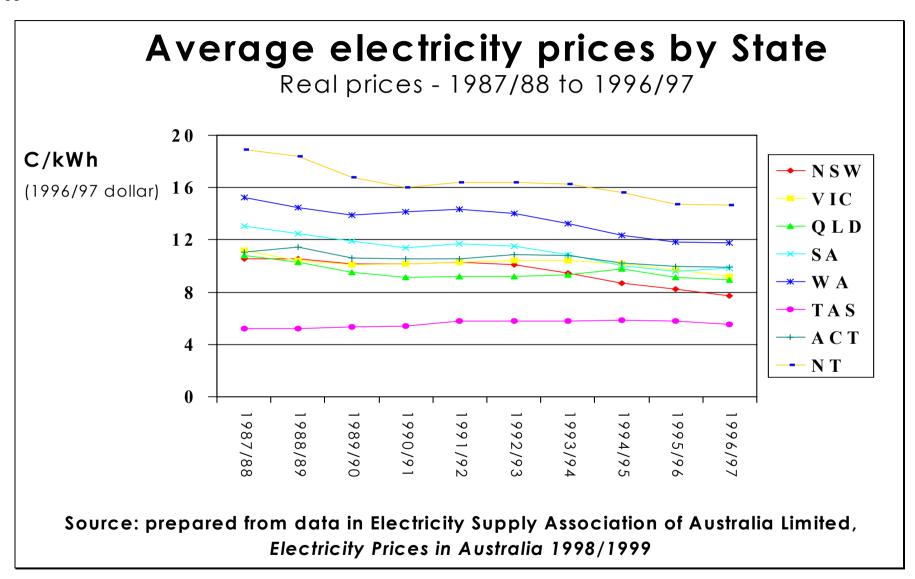

Source: reproduced from ACCC, Telecommunications Charges in Australia, December 1998 at www.accc.gov.au under 'telecommunications/competition and enforcement'





Appendix 4



# Electricity prices for contestable customers

By distribution area - Low voltage demand (with annual peak demand of 250kW at 40% load factor)



Source: prepared from data in Electricity Supply Association of Australia Limited, Electricity Prices in Australia 1998/1999



# Rural electricity prices

Time of Use Tariffs for irrigation purposes (with annual consumption of 30 MWh of which 60% is in off peak hours)



Source: prepared from data in Electricity Supply Association of Australia Limited,

Electricity Prices in Australia 1998/1999