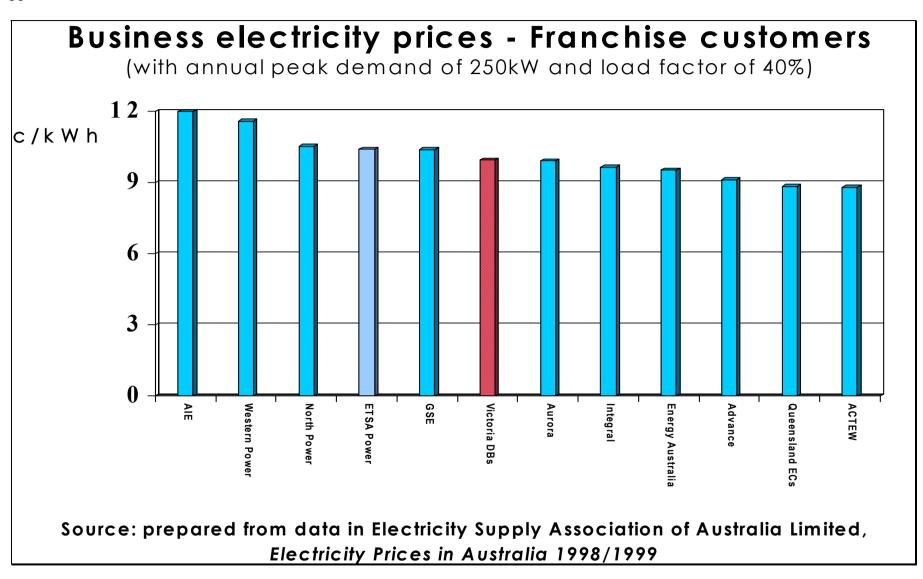

# Electricity prices for contestable customers

By distribution area - Low voltage demand (with annual peak demand of 250kW at 40% load factor)

Source: prepared from data in Electricity Supply Association of Australia Limited, Electricity Prices in Australia 1998/1999